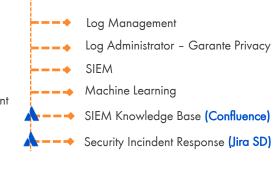

## NETEYE 4.9

System Monitoring

LOG Mngt - SIEM GDPR Compliant

Distribute Monitoring
Cluster Management

Network Monitoring

IT Operation Analytics

Business Process Monitoring

Geo Map

Tornado - Complex Event Processing

SLM - SLA

Event Adjustment Reporting

Cube

Elastic 7.4 - APM
Machine Learning
NetFlow

vSphere Discovery

## PARTNERSHIP WITH ATLASSIAN TO DRIVE INNOVATION