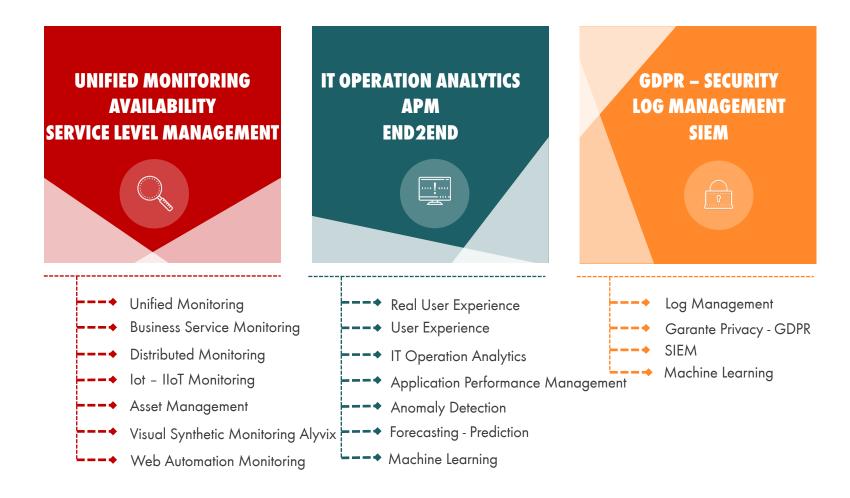

## **UNIFIED MONITORING**

Network

Application

Service Desk

#### **HOLISTIC OVERVIEW – HORIZONTAL VS. VERTICAL**

**MONITORING – VISIBILITY - OBSERVABILITY - DISTRIBUTED TRACING** 

## NETEYE 4.9

System Monitoring

LOG Mngt - SIEM GDPR Compliant

Distribute Monitoring
Cluster Management

Network Monitoring

IT Operation Analytics

Business Process Monitoring

Geo Map

Tornado - Complex Event Processing

SLM - SLA

Event Adjustment Reporting

Cube

Elastic 7.4 - APM
Machine Learning
NetFlow

vSphere Discovery