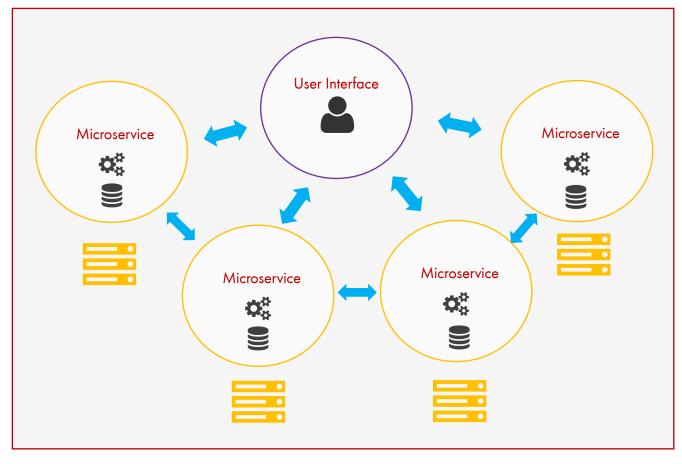

## **BUSINESS AGILITY – DIGITAL TRANSFORMATION**



Hyperawareness is the ability to detect changes in its business environment

**Informed decision making** is an ability to make the best possible decision in a given situation. To do this, active decisions must be based on real data, rather than past experiences and shared throughout the organization.

Fast execution is an ability to carry out its plans quickly and effectively, enabling it to put decisions into practice rapidly, mobilize people and resources dynamically, and continuously monitor options and progress against goals.



# (R)EVOLUTION: IT ARCHITECTURE









**VIRTUALIZATION** 

**DATACENTER** 

**VIRTUALIZATION – CONTAINER – MICROVM - ORCESTRATION** 

DATACENTER - CLOUD (IAAS, CAAS, PAAS, FAAS, SAAS)

## (R)EVOLUTION: IT ARCHITECTURE



## AGILE - IOT - MICROSERVICE - SOA - CLOUD - SQL - NOSQL



# (R)EVOLUTION: IT ARCHITECTURE DEPLOYMENT OPTIONS



#### **On Premise**

(Internal Service)

**Functions** 

**Applications** 

Data

Runtime

Middleware

Container

Orchestrator

O/S

Virtualization

Servers

Storage

Networking

#### Infrastructure

(as a Service)

**Functions** 

**Applications** 

Data

Runtime

Middleware

Container

Orchestrator

O/S

Virtualization

Servers

Storage

Networking

#### **Container**

(as a Service)

**Functions** 

**Applications** 

Data

Runtime

Middleware

Container

Orchestrator

O/S

Virtualization

Se