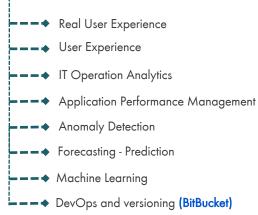

## NETEYE 4.9

System Monitoring

LOG Mngt - SIEM GDPR Compliant

Distribute Monitoring
Cluster Management

Network Monitoring

IT Operation Analytics

Business Process Monitoring

Geo Map

Tornado - Complex Event Processing

SLM - SLA

Event Adjustment Reporting

Cube

Elastic 7.4 - APM
Machine Learning
NetFlow

vSphere Discovery