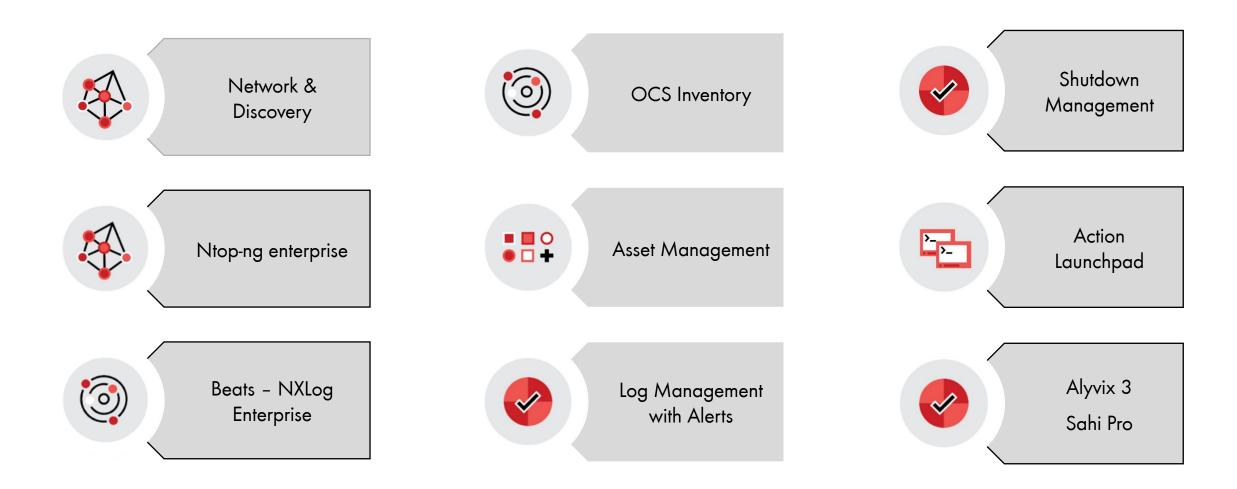

## NETEYE 4.9

System Monitoring

LOG Mngt - SIEM GDPR Compliant

Distribute Monitoring
Cluster Management

Network Monitoring

IT Operation Analytics

Business Process Monitoring

Geo Map

Tornado - Complex Event Processing

SLM - SLA

Event Adjustment Reporting

Cube

Elastic 7.4 - APM
Machine Learning
NetFlow

vSphere Discovery