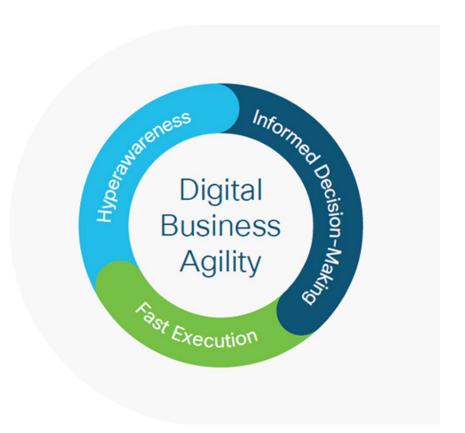

## **BUSINESS AGILITY – DIGITAL TRANSFORMATION**

Hyperawareness is the ability to detect changes in its business environment

**Informed decision making** is an ability to make the best possible decision in a given situation. To do this, active decisions must be based on real data, rather than past experiences and shared throughout the organization.

Fast execution is an ability to carry out its plans quickly and effectively, enabling it to put decisions into practice rapidly, mobilize people and resources dynamically, and continuously monitor options and progress against goals.