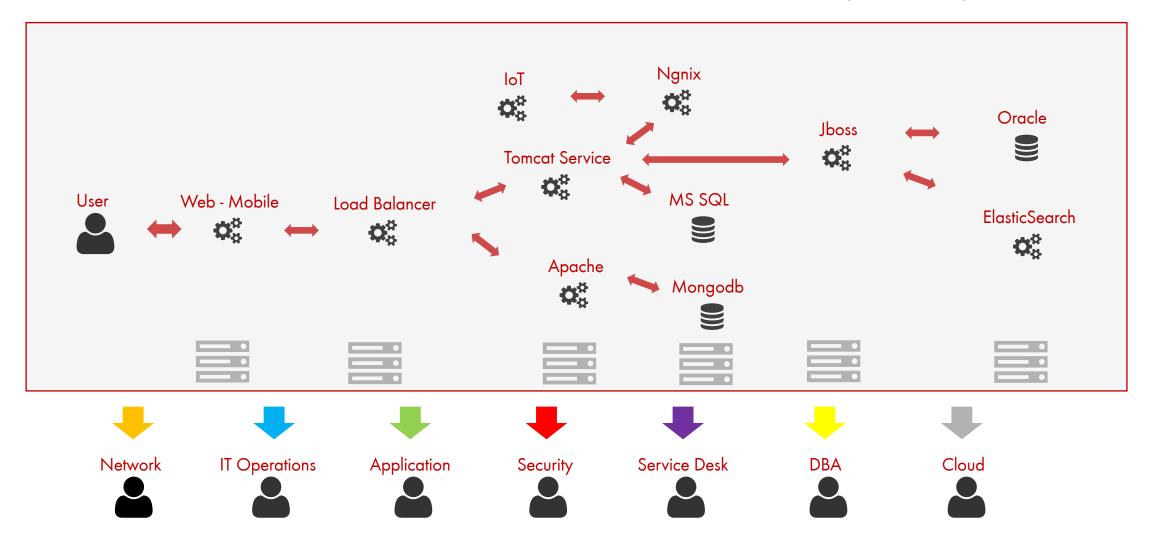

## **UNIFIED MONITORING**

Network

Application

Service Desk

#### **HOLISTIC OVERVIEW – HORIZONTAL VS. VERTICAL**

**MONITORING – VISIBILITY - OBSERVABILITY - DISTRIBUTED TRACING** 

## **INTEGRABILITY**