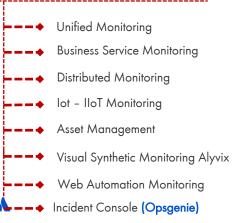

#### **HOLISTIC OVERVIEW – HORIZONTAL VS. VERTICAL**

**MONITORING – VISIBILITY - OBSERVABILITY - DISTRIBUTED TRACING** 

#### **MONITORING – VISIBILITY - OBSERVABILITY - DISTRIBUTED TRACING**

8

#### **MONITORING – VISIBILITY - OBSERVABILITY - DISTRIBUTED TRACING**

STRONG TECHNOLOGY PARTNERSHIP TO DRIVE INNOVATION