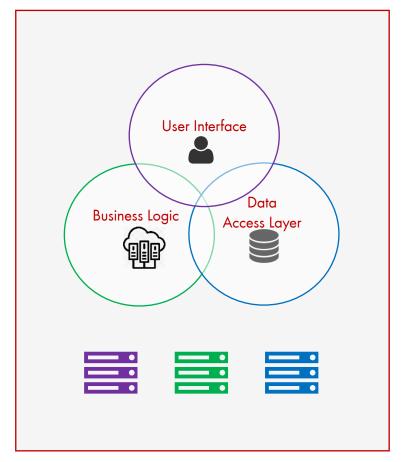

# (R)EVOLUTION: IT ARCHITECTURE

**VIRTUALIZATION** 

**DATACENTER** 

**VIRTUALIZATION – CONTAINER – MICROVM - ORCESTRATION** 

DATACENTER - CLOUD (IAAS, CAAS, PAAS, FAAS, SAAS)

## (R)EVOLUTION: IT ARCHITECTURE