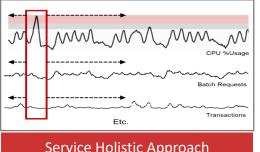

#### NetEye IT Operation

Service Holistic Approach

**Trouble Shooting** 

**Machine Learning** 

**Prediction** 