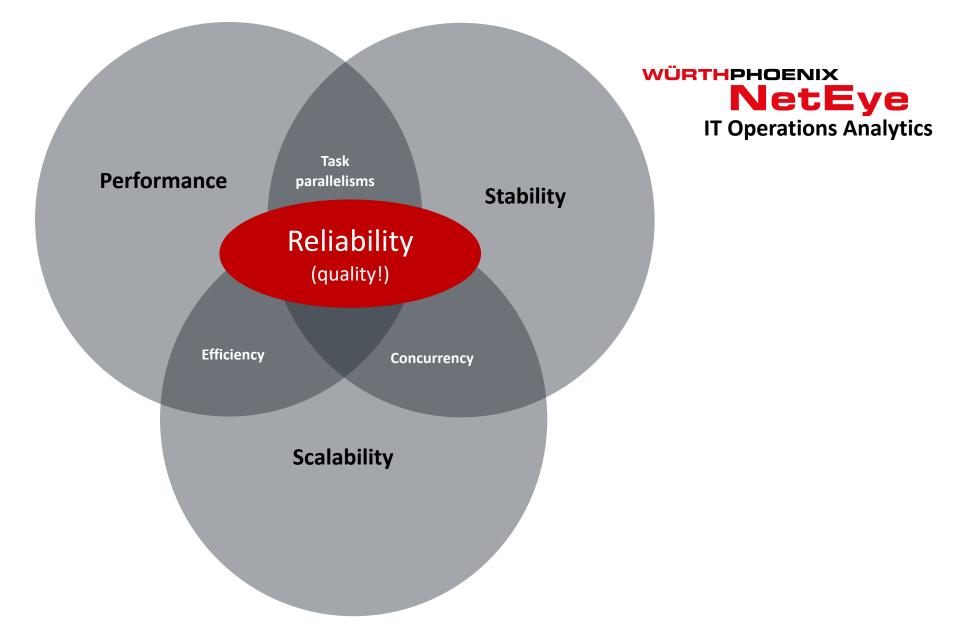

#### NetEye IT Operation Analytics: Business needs & Business values

#### **BUSINESS NEEDS**

- > Business critical solutions performance real time evaluation
- > Performance simulation before significant changes
- > SLA analysis

#### **BUSINESS VALUES**

- ➤ Continous «system» (infrustructure & applications) monitoring addressing critical situations with the final objective to garantee quality and reliability of the IT services
- ➤ Availability of multi level dashboard to keep under costant control the system performance
- > Availability of A.I. instruments to address trouble shooting
- ➤ ITIL processes compliance. Availability of instruments, rules, methods and activities to garantee high efficiency level of the processes life cycle.