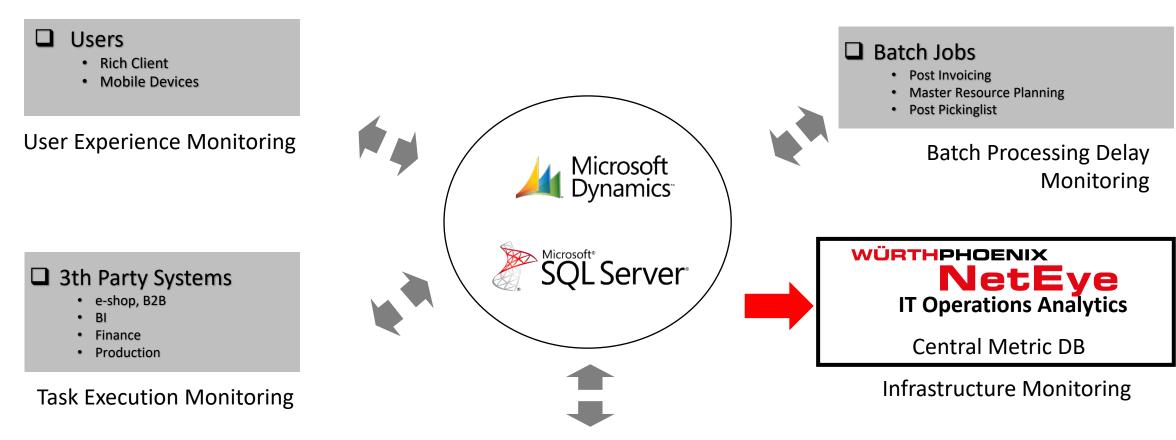

# Fabbri Strategic IT Service: System Performance Monitoring

# MS Dynamics AX case: What may impact its reliability?

Windows Server Infrastructure Services (DNS, DHCP, Active Directory, Print Server/spooler, KDC, Network Load Balancer, Remote Desktop Services, Windows Failover Cluster Services, Internet Information Service, AppFabric, MSMQ, Windows Search Services, Kerberos, AD Certification Services)

Operating System (Windows Server )

Virtualization (VMware, Windows Hyper-V)

Storage

## Neteye IT OPERATION ANALYTICS – saas business model