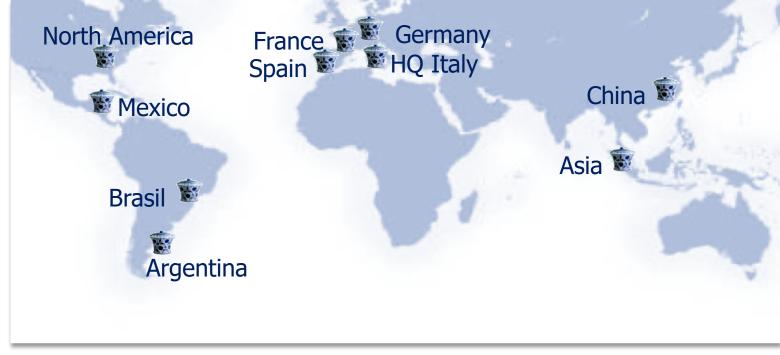

Fabbri 1905 distributes its products in more than 100 countries, exporting the excellence of the "Made in Italy".

10 related companies worldwide: 3 in Europe (Germany, France and Spain), 4 in the Americas (United States, Mexico, Brazil and Argentina) and 2 in Asia (Shanghai and Singapore).