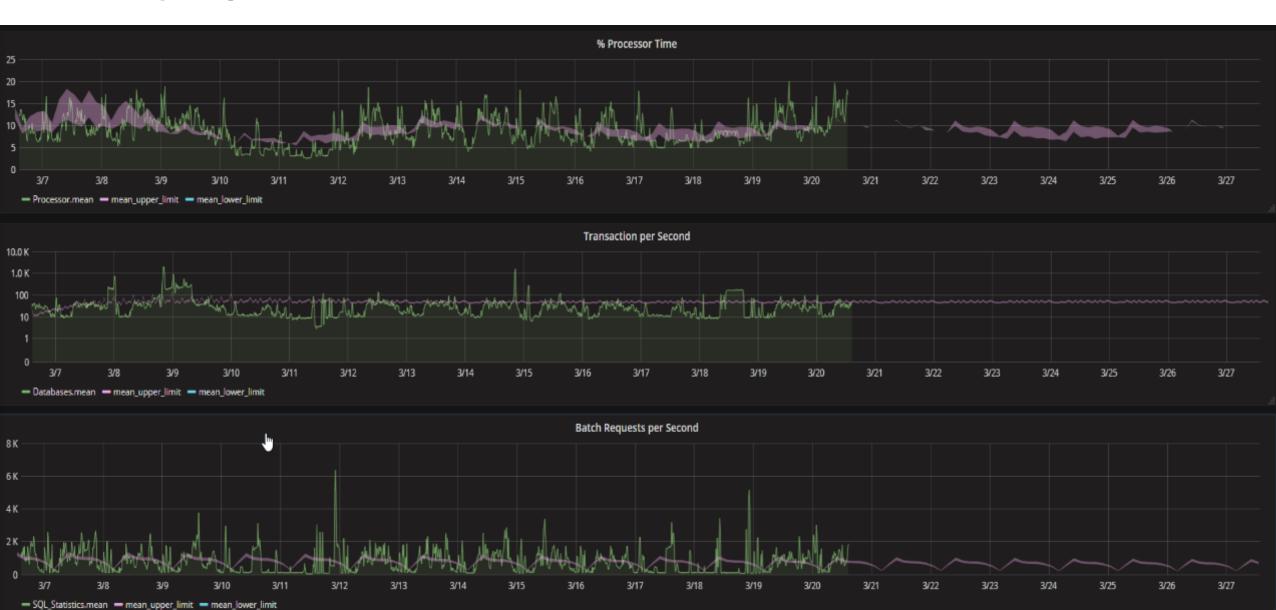

### **NETEYE ITOA: MULTI-LEVEL DASHBOARDING**

Server Performance Metrics

Anomaly Score

Batch Analysis

Alyvix User Experience