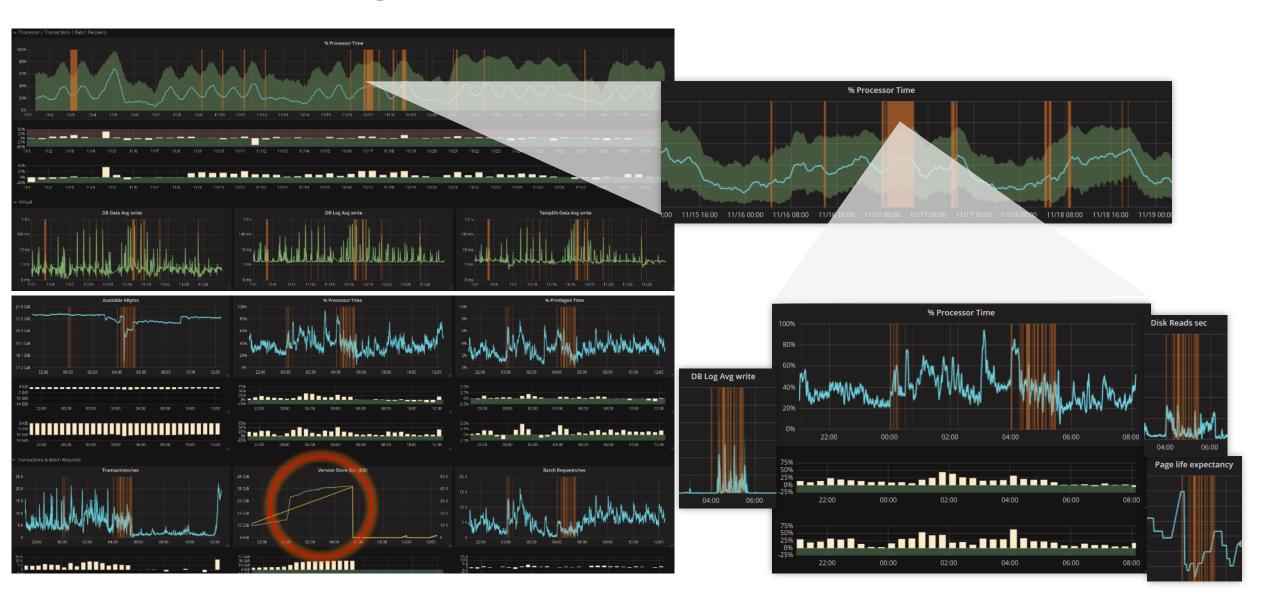

r, KDC, Network Load Balancer, Remote Desktop Services, Windows Failover Cluster Services, Internet Information Service, AppFabric, MSMQ, Windows Search Services, Kerberos, AD Certification Services)

Operating System (Windows Server )

Virtualization (VMware, Windows Hyper-V)

Storage

## Neteye IT OPERATION ANALYTICS – saas business model



#### FABBRI DYNAMICS AX DATA CENTER









**DATACENTER** 



#### **Agents for Servers**

Windows, Linux, HP-UX, AIX, Solaris **VMWare ESX** 

#### **WÜRTH PHOENIX** DATA CENTER

#### NetEye IT Operation



Service Holistic Approach

**Trouble Shooting** 



**Machine Learning** 

**Prediction** 

### **NETEYE ITOA: MULTI-LEVEL DASHBOARDING**



Server Performance Metrics

Anomaly Score

Batch Analysis

Alyvix User Experience

# Machine learning



# **PREDICTION**



#### NetEye IT Operation Analytics: Business needs & Business values

#### **BUSINESS NEEDS**

- > Business critical solutions performance real time evaluation
- > Performance simulation before significant changes
- > SLA analysis

#### **BUSINESS VALUES**

- ➤ Continous «system» (infrustructure & applications) monitoring addressing critical situations with the final objective to garantee quality and reliability of the IT services
- ➤ Availability of multi level dashboard to keep under costant control the system performance
- > Availability of A.I. instruments to address trouble shooting
- ➤ ITIL processes compliance. Availability of instruments, rules, methods and activities to garantee high efficiency level of the processes life cycle.

# Domande e Risposte