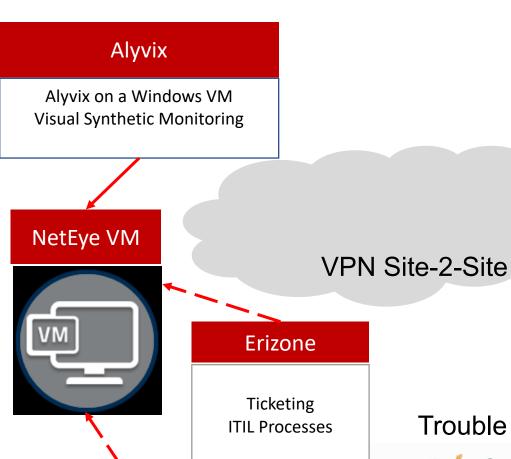

## Neteye IT OPERATION ANALYTICS – saas business model

#### FABBRI DYNAMICS AX DATA CENTER

**DATACENTER** 

#### **Agents for Servers**

Windows, Linux, HP-UX, AIX, Solaris **VMWare ESX** 

#### **WÜRTH PHOENIX** DATA CENTER