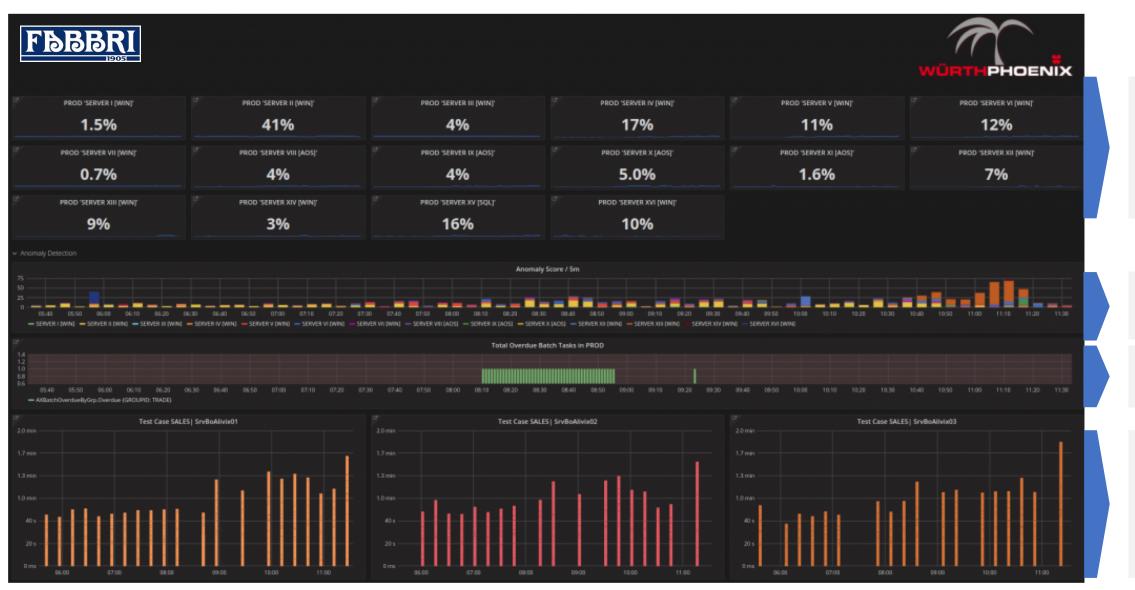

### **NETEYE ITOA: MULTI-LEVEL DASHBOARDING**

Server Performance Metrics

Anomaly Score

Batch Analysis

Alyvix User Experience