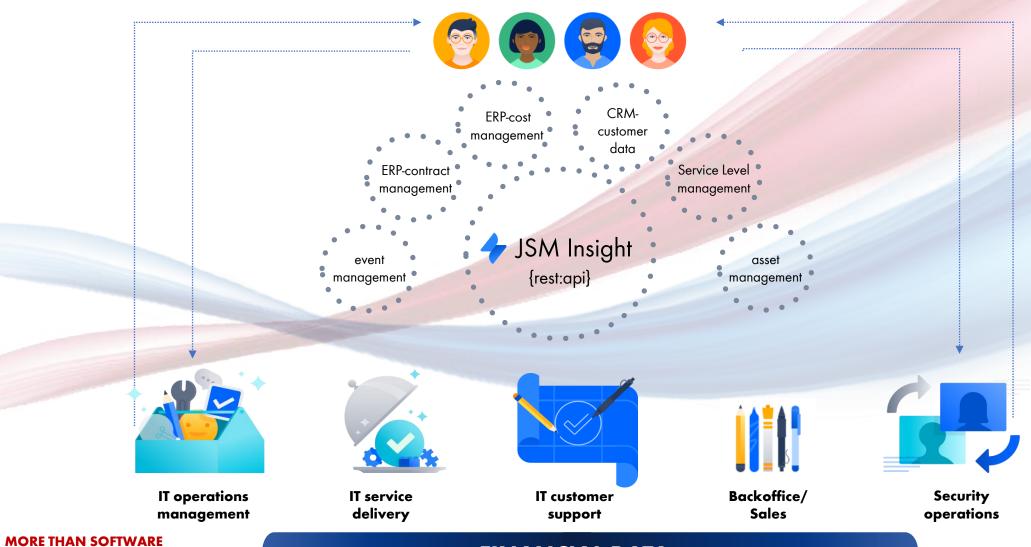

## Use Case: Managed Service Provider Support Business value

IT operations management

IT service delivery

IT customer support

Backoffice/ Sales

Security operations

**FINANCIAL DATA** 