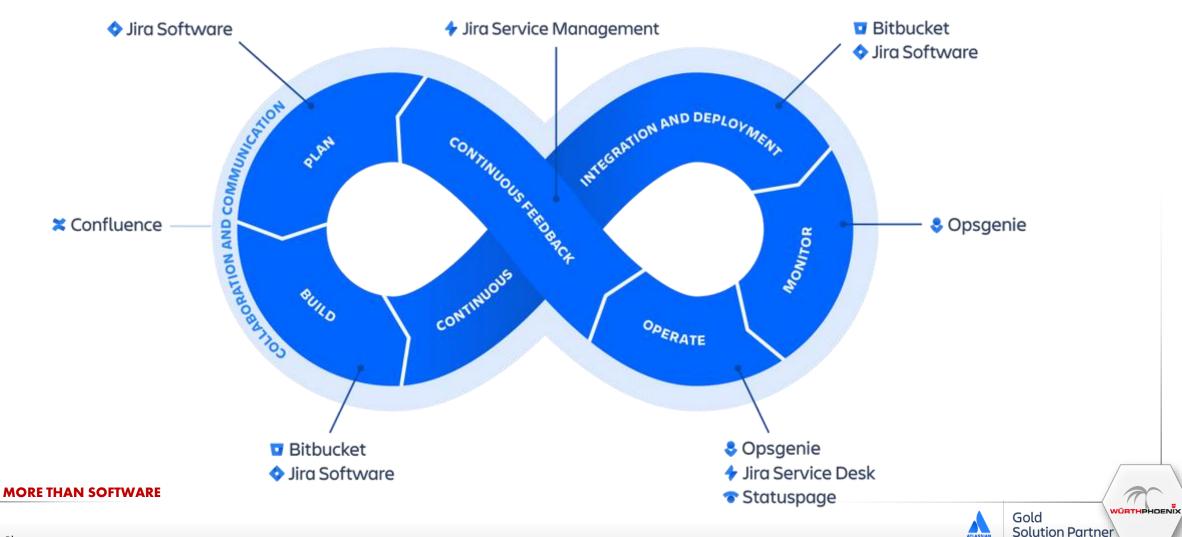

#### Boost data-driven culture with Atlassian Cloud

#### Integrability out-of-the-box

Utility features/
Marketplace (5000+)

Easy Quick Standard

{rest:api}/
webhook

Performant Scalable Custom

**Exalate** 

Real time sync Ready to use Decentralized

Expanding the availability of data so that the information we need to work effectively is always at hand.