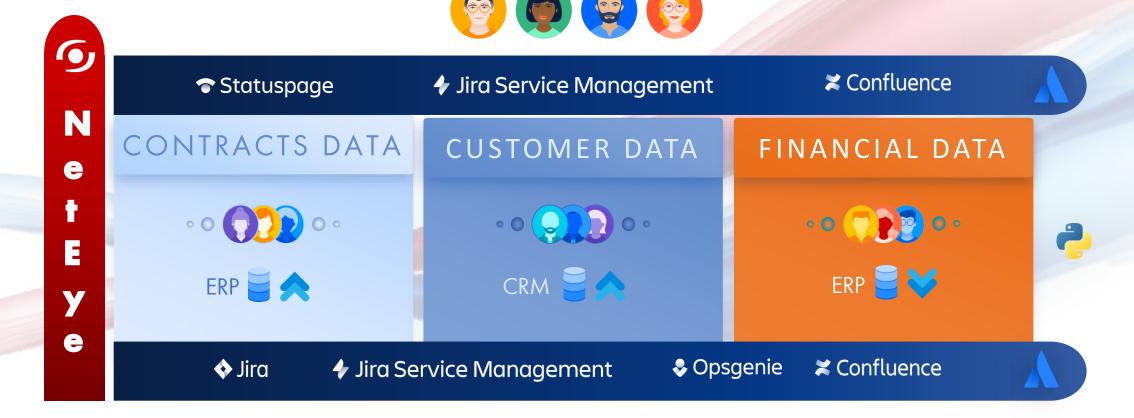

### Use Case: Managed Service Provider ITSM

**FINANCIAL DATA** 

## Use Case: Managed Service Provider Support Requirements

Use Case: Managed Service Provider Support

# Use Case: Managed Service Provider Support Implementation

## Use Case: Managed Service Provider Support Business value

IT operations management

IT service delivery

IT customer support

Backoffice/ Sales

Security operations

**FINANCIAL DATA** 