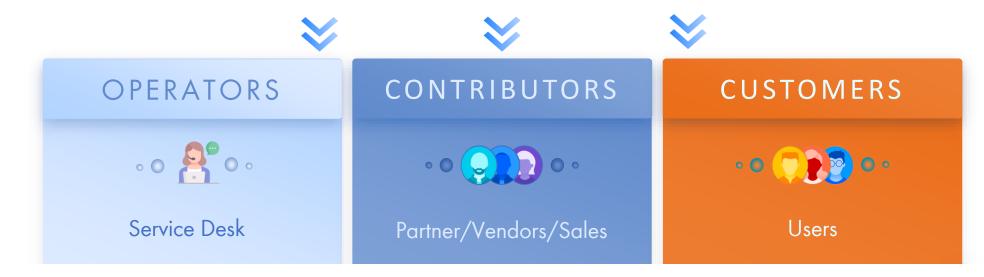

#### Boost up service management processes

Enable operators to quickly gather customer's information

- Customers' recognition
- Customers' data
- Contract validity
- Delivery state
- Account receivable collection state
- Authorization process
- Customization list