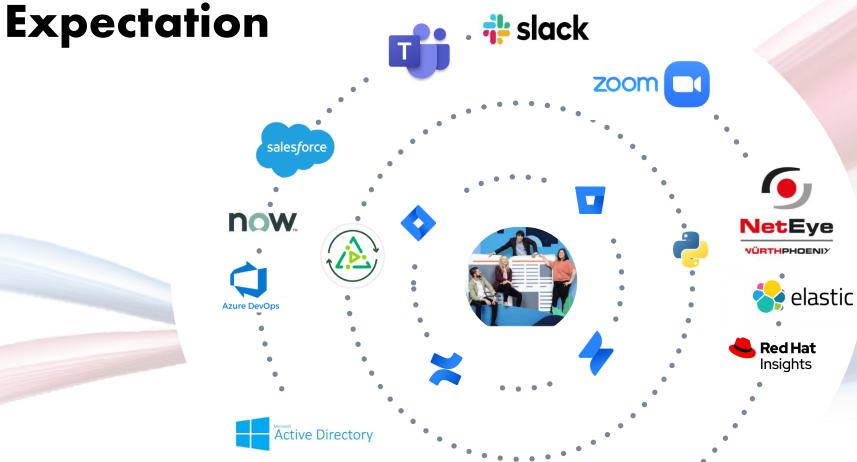

But as organizations become more and

more data-driven, they typically begin to

implement many disparate

technologies sourced from different

providers.

© Würth Phoenix

Without integrations that are well planned and implemented, the likelihood that these technologies will lead to data and information silos can

For medium-size organizations, this tendency can make it difficult to scale up. For larger enterprises, the

tendency becomes more chaotic, and thus ever

more costly to manage.