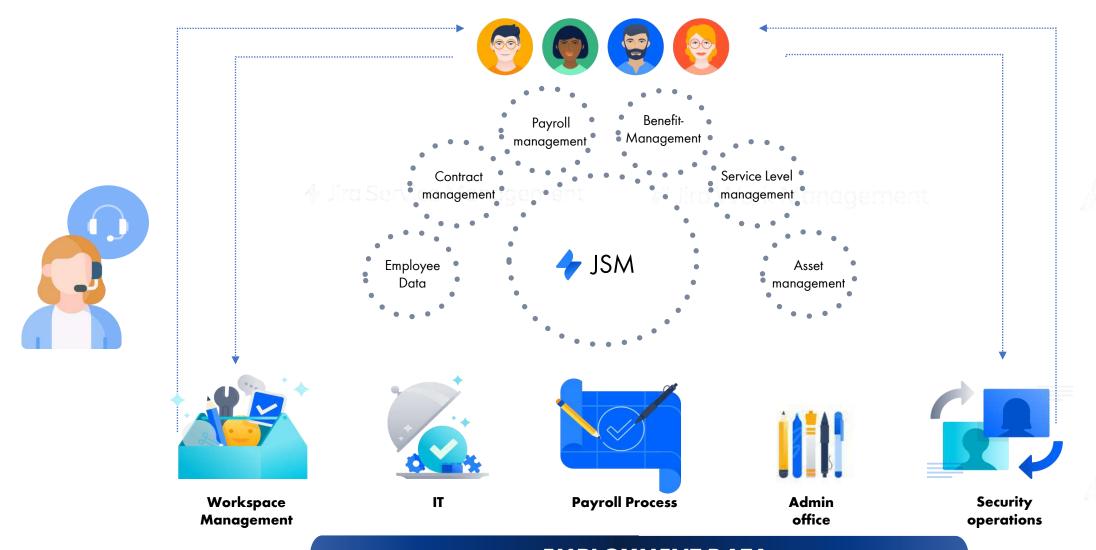

s data inside the ITSM solution? - Customer's PoV

Enable customer interactions through data:

- Raise new requests only on pre-authorized and recognized perimeters
- Retrieve service level management data
- Involve and share situations with own organization
- Proactive information











### **Boost up ESM processes**



### Why Business data inside the ITSM solution? - Operator's PoV

Enable operators to quickly gather customer's information:

- Customers' recognition
- Customers' data
- Contract validity & Delivery state
- Account receivable collection state
- Authorization process
- Customization list





### **Solutions**







## **HR Service Management**







### Use Case: Managed Service Provider Support



### Requirements







### **Use Case: HR Service Management**





**EMPLOYMENT DATA** 



### **Use Case: HR Service Management**



## **Expectation**







Business Agility requires data-driven culture















### **Training**

We offer training for IT administrators to help our customers better govern the Atlassian suite Don't find any interesting dates or trainings?
Ask us, and we will arrange the training according to your needs!

### **NEXT TRAININGS**

Jira Administrator (WPA-JAD) – Online Training
 9<sup>th</sup> to 12<sup>th</sup> October 2023



Online Training | Würth Phoenix (wuerth-phoenix.com)



### Our certifications









PMP

**SCRUM** 

**SCRUM@SCALE** 







PRINCE2®

ISO 27001

**ISO 9001** 

& more...



**ATLASSIAN** 

- Certified Jira Service Desk Administrator
- Certified Jira Service Desk Administrator for Cloud
-