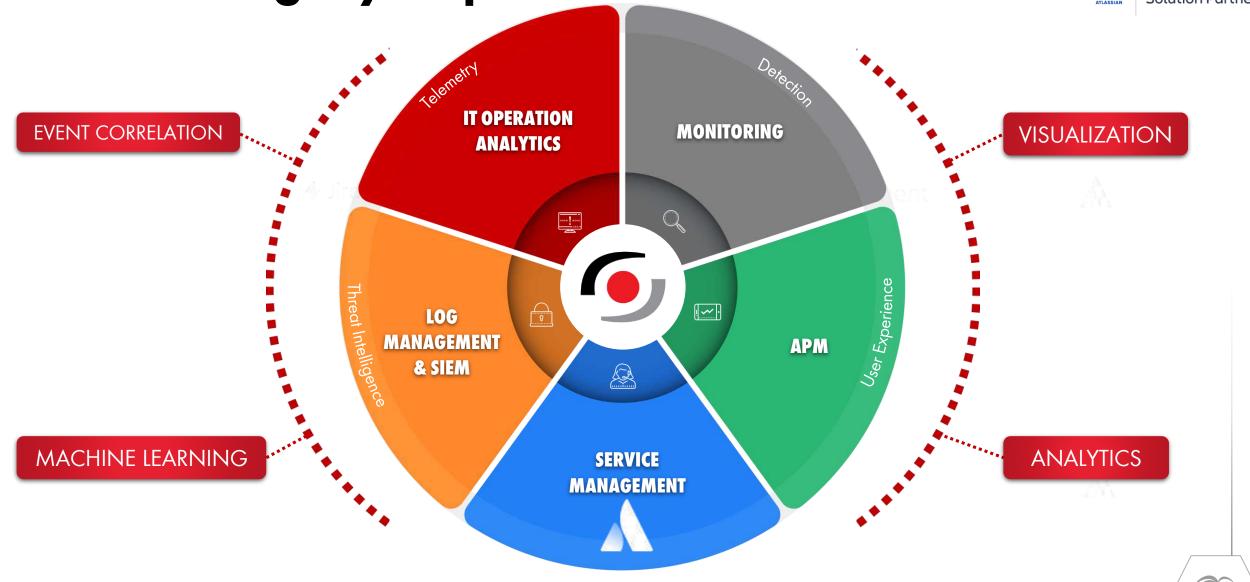

#### THE PRINCIPLES OF SERVICE MANAGEMENT BEING APPLIED

Source: HDI: The State of Enterprise Service Management

### What's behind the rise of ESM

- Excelling Customer Experience
- ITIL, DevOps, Agile
- Shift to Remote Work
- ROI