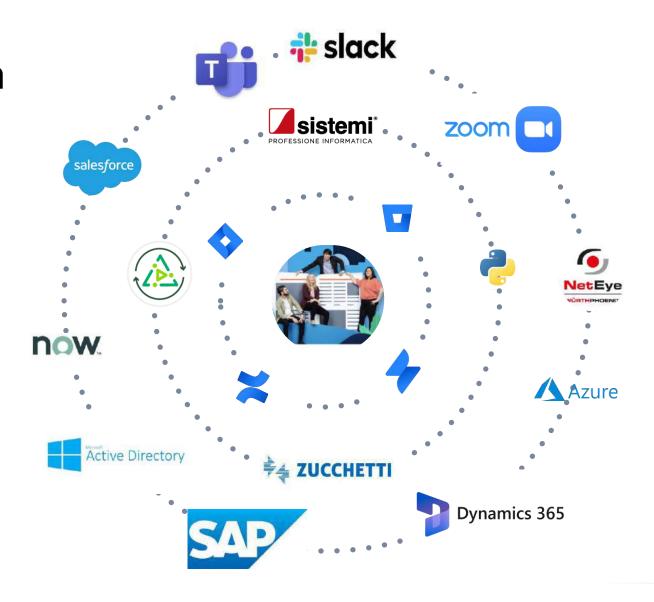

### All-in-one workspace ecosystem

# All-in-one workspace ecosystem Why?

JSM maintainability for non-technical users

Nearly-codeless setup & conf

One single, flexible solution

Ecosystem integration products