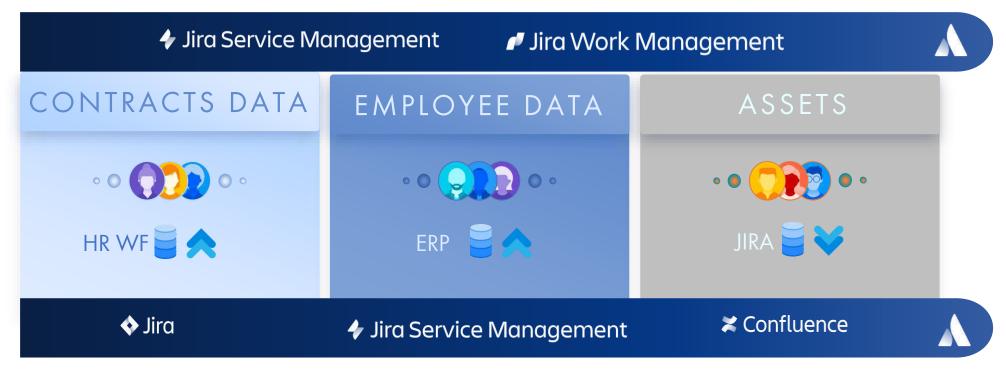

### **Use Case: HR Service Management**

**EMPLOYMENT DATA** 

### **Use Case: HR Service Management**