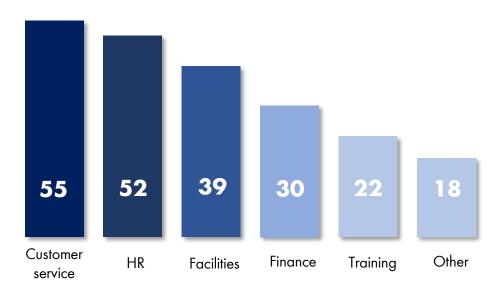

**86.000** employees



### **Enterprise Service Management Journey**



### **Enterprise Service** Management

Supporting Business Agility





### **IT Service Management**

Delivering IT business value



### Traditional helpdesk

delivering technology solutions







## **Service Management**





- IT Service Management
- Enterprise Service Management
- Deployments editions
- IT Asset Management
- Knowledge Management
- Trouble Ticketing



## What is Enterprise Service Management



**extending IT service management** capabilities beyond technology services to address business-centric use cases

managing service demand and supply through a **common**platform, portal, catalogue

speeding up innovation and workflow automation

#### THE PRINCIPLES OF SERVICE MANAGEMENT BEING APPLIED



Source: HDI: The State of Enterprise Service Management



### What's behind the rise of ESM



- Excelling Customer Experience
- ITIL, DevOps, Agile
- Shift to Remote Work
- ROI





## **Benefits of ESM adoption**



### Benefits (Three-Year)



- improved employee and customer experience
- improved cross-functional alignment
- revenue loss avoidance
- team performance & reporting visibility
- business team productivity
- confidence in data security
- improved stability and scalability



<sup>\*</sup>A FORRESTER TOTAL ECONOMIC IMPACT<sup>TM</sup>, December 2022











Process definitions



- Data Security & Legal compliancy
- User's resistance to change









Organizations become more and more data-driven, they typically begin to implement many disparate technologies sourced f