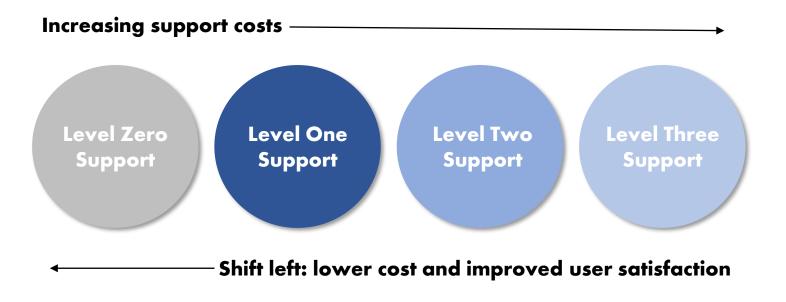

ering IT business value



### Traditional helpdesk

delivering technology solutions







## **Service Management**





- IT Service Management
- Enterprise Service Management
- Deployments editions
- IT Asset Management
- Knowledge Management
- Trouble Ticketing



## What is Enterprise Service Management



**extending IT service management** capabilities beyond technology services to address business-centric use cases

managing service demand and supply through a **common**platform, portal, catalogue

speeding up innovation and workflow automation

#### THE PRINCIPLES OF SERVICE MANAGEMENT BEING APPLIED



Source: HDI: The State of Enterprise Service Management



### What's behind the rise of ESM



- Excelling Customer Experience
- ITIL, DevOps, Agile
- Shift to Remote Work
- ROI





## **Benefits of ESM adoption**



### Benefits (Three-Year)



- improved employee and customer experience
- improved cross-functional alignment
- revenue loss avoidance
- team performance & reporting visibility
- business team productivity
- confidence in data security
- improved stability and scalability



<sup>\*</sup>A FORRESTER TOTAL ECONOMIC IMPACT<sup>TM</sup>, December 2022











Process definitions



- Data Security & Legal compliancy
- User's resistance to change









Organizations become more and more data-driven, they typically begin to implement many disparate technologies sourced from different providers.





Without integrations that are well planned and

implemented, the likelihood that these technologies

will lead to data and information SILOS can

only g