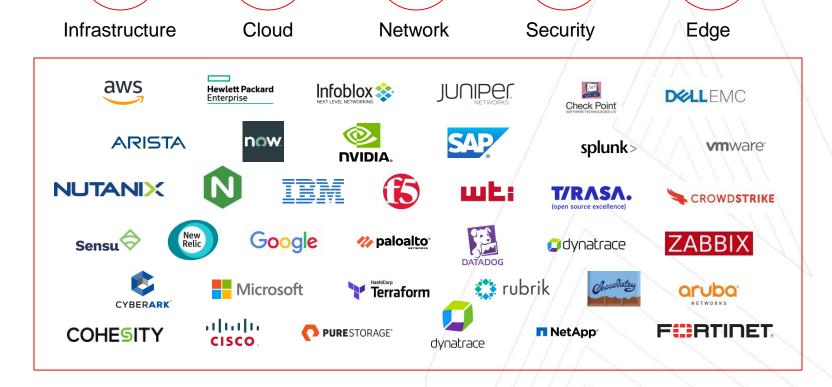

# **Ansible Automation Platform use cases.**

Supported and certified content you can trust.

</a>

150+

Certified Content Collections

**55+** 

Certified technology partners

: C