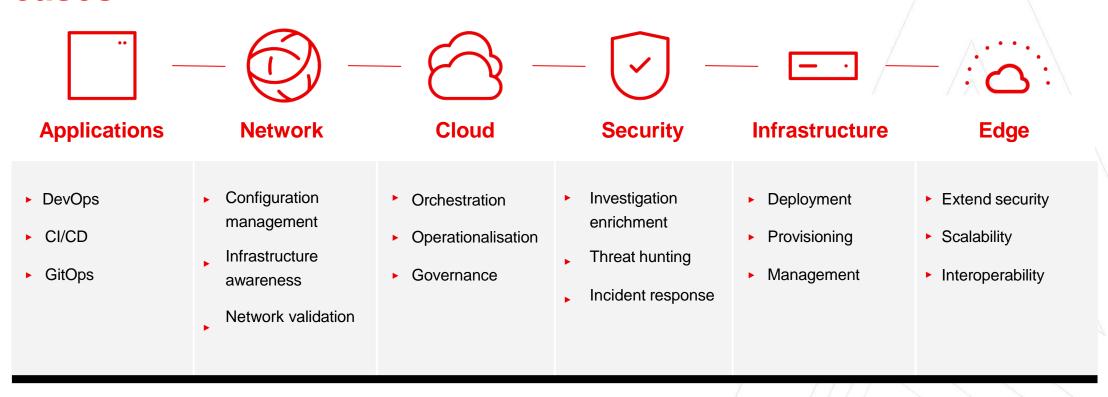

# **Ansible Automation Platform use cases.**

Supported and certified content you can trust.

</a>

150+

Certified Content Collections

**55+** 

Certified technology partners

: C