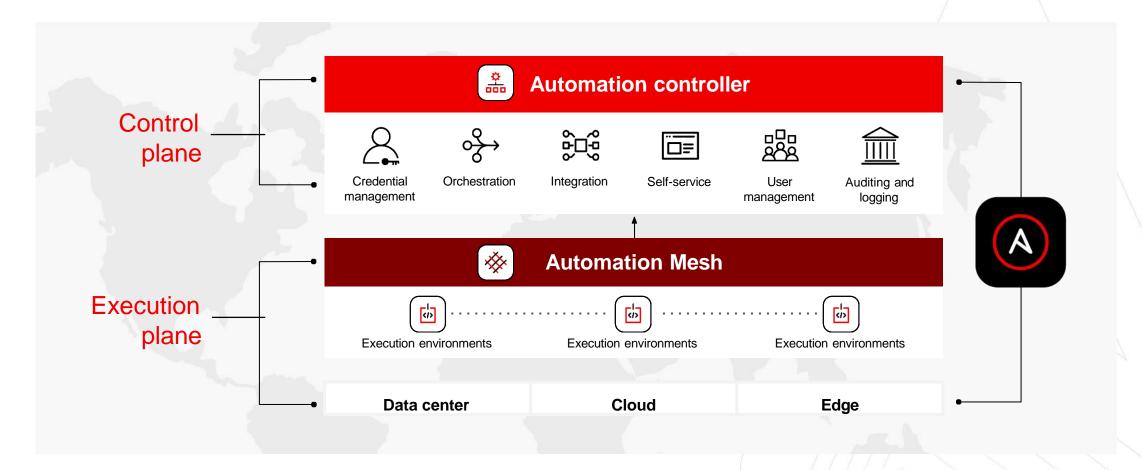

l Virtual Private cloud

Edge



<sup>\*</sup> Red Hat OpenShift® includes supported runtimes for popular languages/frameworks/databases. Additional capabilities listed are from the Red Hat Application Services and Red Hat Data Services portfolios.

<sup>\*\*</sup> Disaster recovery, volume and multicloud encryption, key management service, and support for multiple clusters and off-cluster workloads requires OpenShift Data Foundation Advanced

# Ansible is the de facto automation language.

IT automation community

100%

open source





#### **Simple**

Human-readable language with quick adoption



#### **Powerful**

Universal language spanning multiple IT domains



#### **Agentless**

Easily integrate with hybrid environments



### **Ansible Automation Platform is built for scale.**





7

# **Ansible Automation Platform use cases.**





Supported and certified content you can trust.

</a>

150+

Certified Content Collections

**55+** 

Certified technology partners





: C



# Thank you

Red Hat is the world's leading provider of enterprise open source software solutions. Award-winning support, training, and consulting services make Red Hat a trusted adviser to the Fortune 500.

- in linkedin.com/company/red-hat
- f facebook.com/redhatinc
- youtube.com/user/RedHatVideos
- twitter.com/RedHat