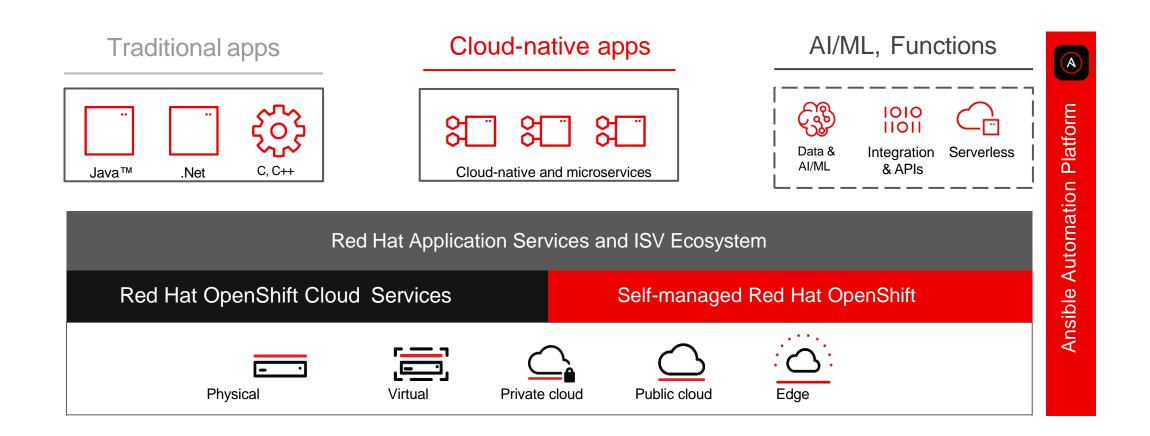

# A modern Delivery Platform

Unified platform for Dev, Sec and Ops

Runs on any infrastructure or cloud

Transparent to developers

Security configuration management and enforcement

Continuous Integration (CI) and Continuous Delivery (CD)

Consistent data management

Observability, management and monitoring

Trusted
Software chain
End to end

# Red Hat vision: Open Hybrid Multi Cloud

### Red Hat open hybrid cloud platform

5

#### **Kubernetes cluster services**

Install | Over-the-air updates | Networking | Ingress | Storage | Monitoring | Log forwarding | Registry | Authorization | Containers | VMs | Operators | Helm

#### **Kubernetes (orchestration)**

Linux (container host operating system)

Public cloud

Physical Virtual Private cloud

Edge

<sup>\*</sup> Red Hat OpenShift® includes supported runtimes for popular languages/frameworks/databases. Additional capabilities listed are from the Red Hat Application Services and Red Hat Data Services portfolios.